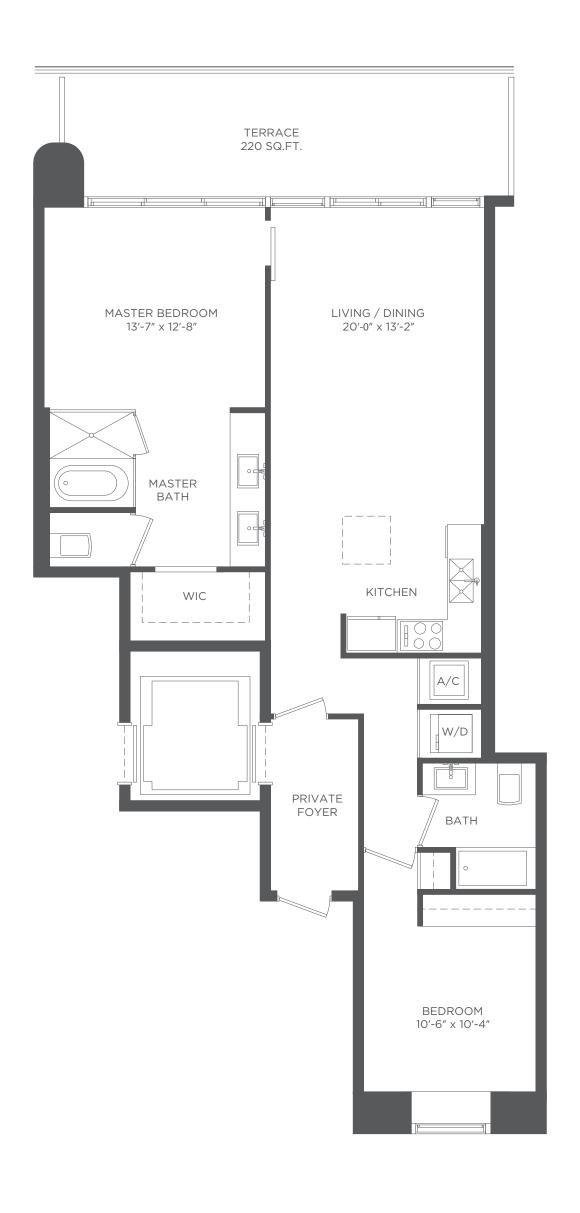

1,505 SQ. FT.

119.38 SQ. M. 20.43 SQ. M.

139.81 SQ. M.

BY PIERO LISSONI

BEDROOM 11'-8" x 11'-0"

A/C INTERIOR AREA
TERRACE AREA
TOTAL RESIDENCE

TERRACE 134 SQ.FT.

> 1,680 SQ. FT. 354 SQ. FT. **2,034 SQ. FT.**