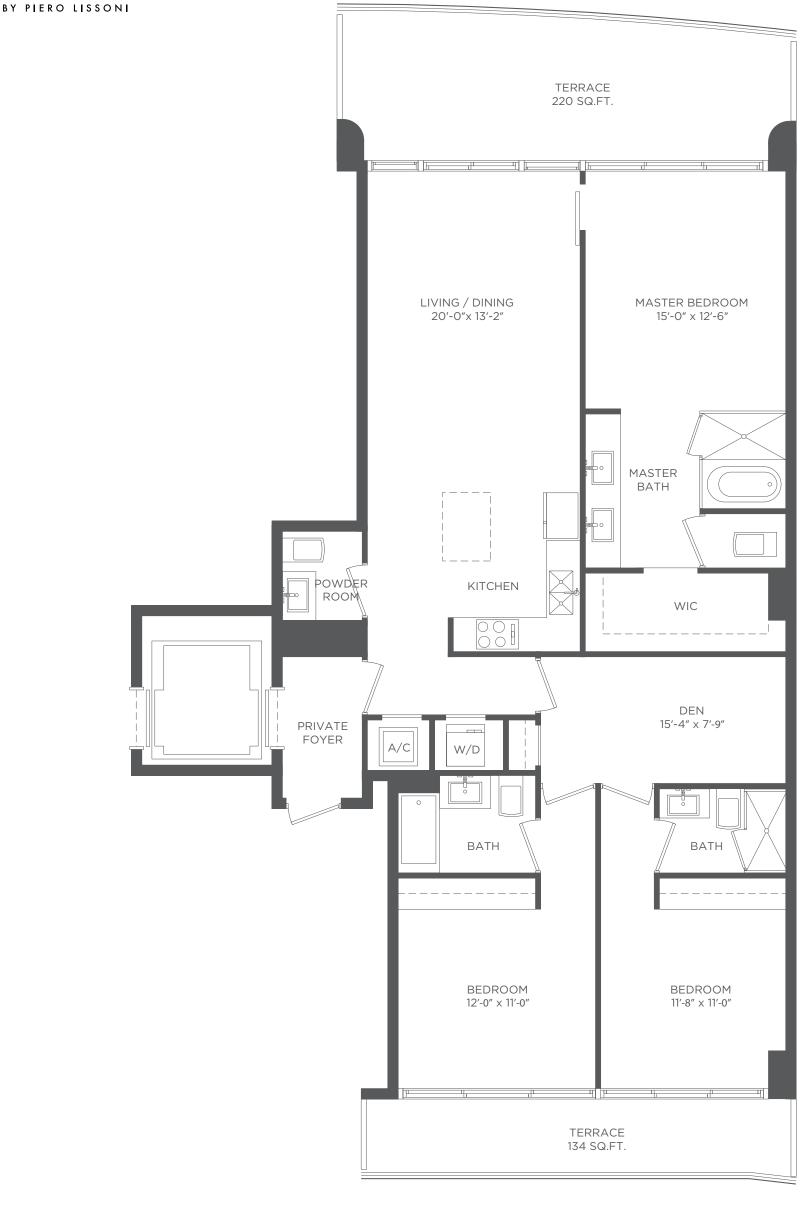

156.07 SQ. M. 32.88 SQ. M. 188.95 SQ. M.

BEDROOM

12'-0 x 11'-0"

A/C INTERIOR AREA
TERRACE AREA
TOTAL RESIDENCE

1,681 SQ. FT. 354 SQ. FT. **2,035 SQ. FT.**  156.17 SQ. M. 32.88 SQ. M. 189.05 SQ. M.

A/C INTERIOR AREA TERRACE AREA

TOTAL RESIDENCE 1,344 SQ. FT.

1,124 SQ. FT. 220 SQ. FT. 104.42 SQ. M. 20.43 SQ. M. 124.85 SQ. M.

RESIDENCE 06
3 BEDROOMS / 31/2 BATHS

A/C INTERIOR AREA
TERRACE AREA
TOTAL RESIDENCE

1,865 SQ. FT. 454 SQ. FT. 2,319 SQ. FT. 173.26 SQ. M. 42.17 SQ. M. **215.43 SQ. M**.