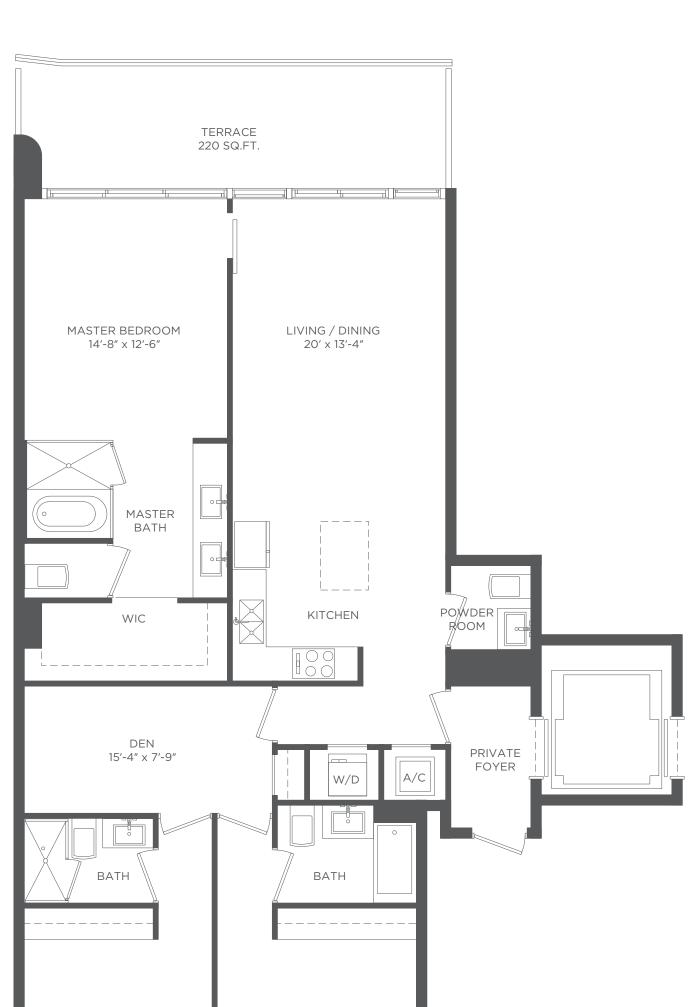

1,505 SQ. FT.

119.38 SQ. M. 20.43 SQ. M.

139.81 SQ. M.

BY PIERO LISSONI

BEDROOM 11'-8" x 11'-0"

A/C INTERIOR AREA
TERRACE AREA
TOTAL RESIDENCE

TERRACE 134 SQ.FT.

> 1,680 SQ. FT. 354 SQ. FT. **2,034 SQ. FT.**