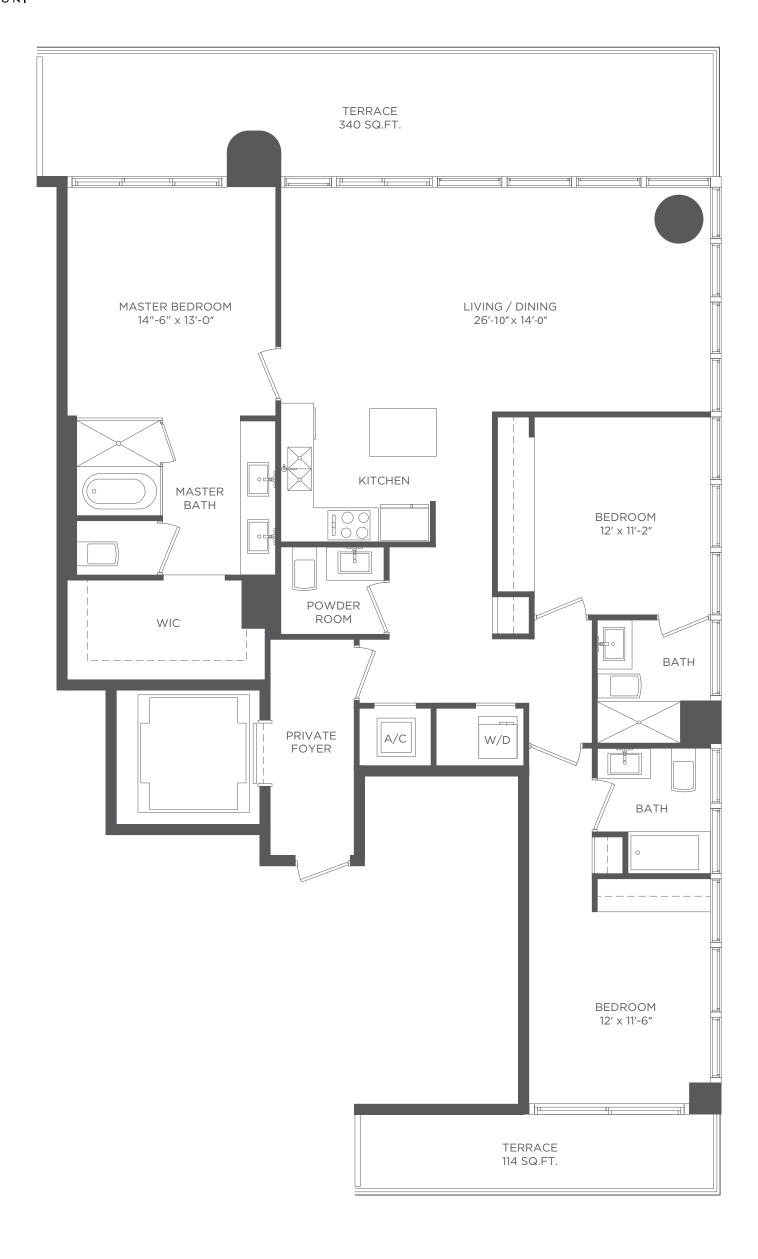

A/C INTERIOR AREA
TERRACE AREA
TOTAL RESIDENCE

1,873 SQ. FT. 454 SQ. FT. **2,327 SQ. FT.**  174 SQ. M. 42.17 SQ. M. **216.17 SQ. M**.

A/C INTERIOR AREA TERRACE AREA

TOTAL RESIDENCE

1,285 SQ. FT. 220 SQ. FT.