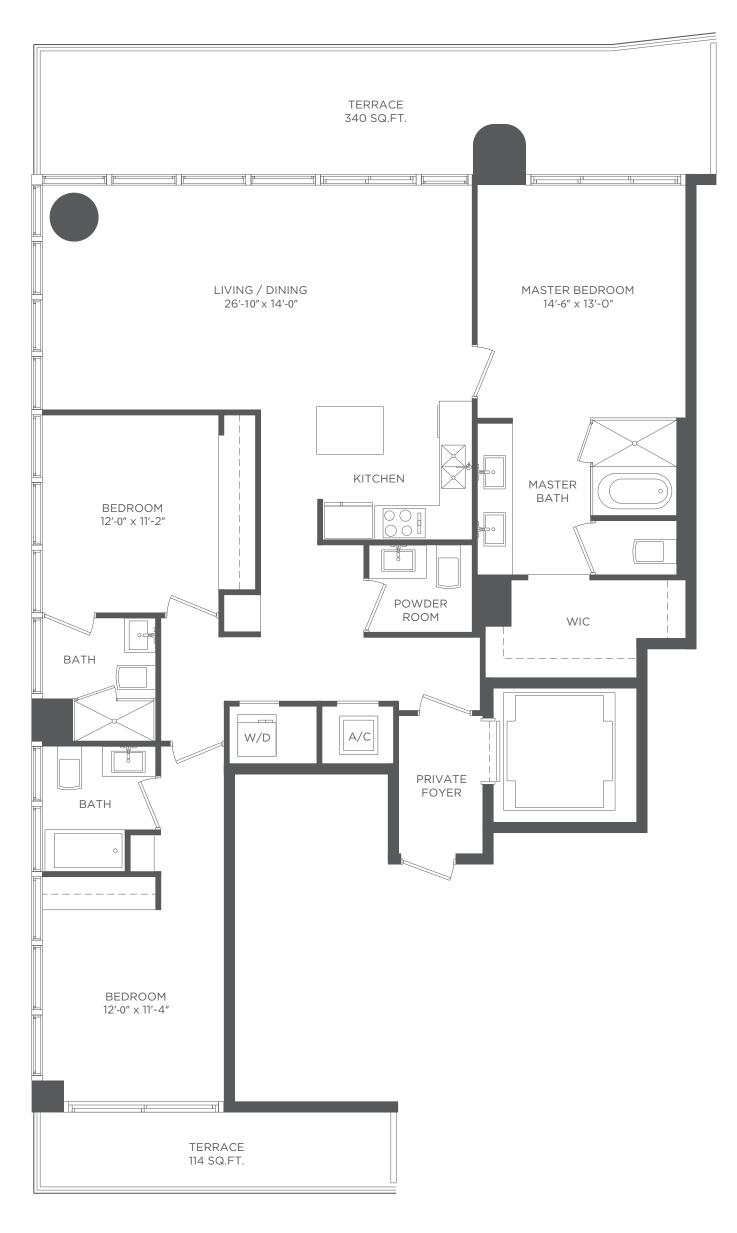

156.07 SQ. M. 32.88 SQ. M. 188.95 SQ. M.

BEDROOM

12'-0 x 11'-0"

A/C INTERIOR AREA
TERRACE AREA
TOTAL RESIDENCE

1,681 SQ. FT. 354 SQ. FT. **2,035 SQ. FT.**  156.17 SQ. M. 32.88 SQ. M. 189.05 SQ. M.

A/C INTERIOR AREA TERRACE AREA

TOTAL RESIDENCE 1,344 SQ. FT.

1,124 SQ. FT. 220 SQ. FT. 104.42 SQ. M. 20.43 SQ. M. 124.85 SQ. M.

RESIDENCE 06
3 BEDROOMS / 31/2 BATHS

A/C INTERIOR AREA
TERRACE AREA
TOTAL RESIDENCE

1,865 SQ. FT. 454 SQ. FT. 2,319 SQ. FT. 173.26 SQ. M. 42.17 SQ. M. **215.43 SQ. M**.