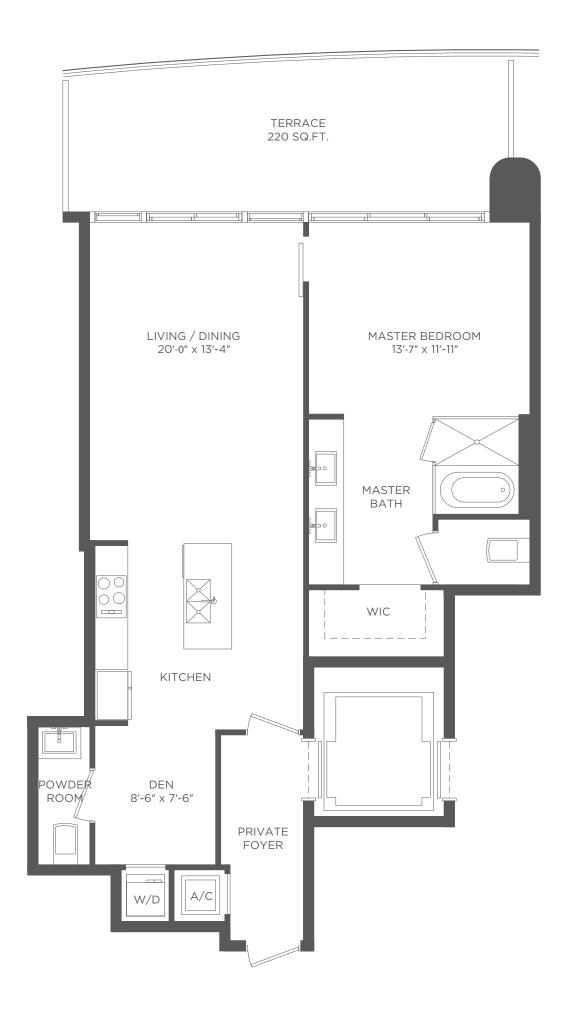

A/C INTERIOR AREA
TERRACE AREA
TOTAL RESIDENCE

1,873 SQ. FT. 454 SQ. FT. **2,327 SQ. FT.**  174 SQ. M. 42.17 SQ. M. **216.17 SQ. M**.

A/C INTERIOR AREA TERRACE AREA

TOTAL RESIDENCE

1,285 SQ. FT. 220 SQ. FT.

1,505 SQ. FT.

119.38 SQ. M. 20.43 SQ. M.

139.81 SQ. M.

BY PIERO LISSONI

BEDROOM 11'-8" x 11'-0"

A/C INTERIOR AREA
TERRACE AREA
TOTAL RESIDENCE

TERRACE 134 SQ.FT.

> 1,680 SQ. FT. 354 SQ. FT. **2,034 SQ. FT.**