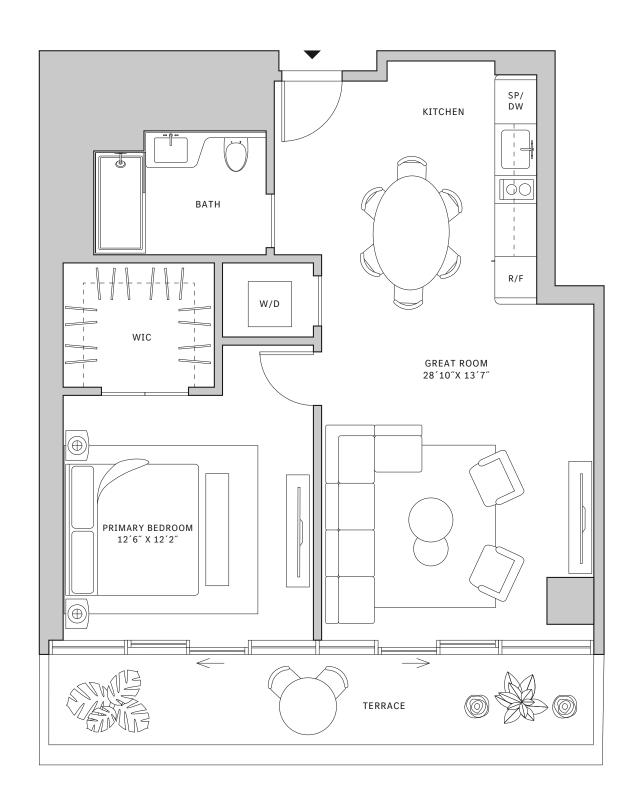

# Residence 01

#### FLOORS 42-51

- → 1 Bedroom
- → 1 Bathroom

#### **FEATURES**

- ★ Corner one-bedroom residence with panoramic West to North exposure
- with direct access to 5' deep wrap-around terraces