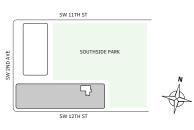

Bathroom

#### **FEATURES**

- ★ Corner one-bedroom residence with panoramic West to North exposure
- with direct access to 5' deep wrap-around terraces

#### NORTH







#### MIAMI.MERCEDESBENZPLACES.COM









# Residence 02

#### **FLOORS 32-40**

- ↓ 1 Bedroom
- → 1 Bathroom
- → 1 Den/Office
- → Private Terrace
- → Terrace: 166 sq ft

#### **FEATURES**

- ∴ One bedroom residence with North exposure
- ↓ 10' floor-to-ceiling windows and sliding glass doors with direct access to 5' deep terrace

#### NORTH

















# Residence 08

#### **FLOORS 32-40**

- → 1 Bedroom
- → 1 Bathroom
- → Terrace: 163 sq ft

#### **FEATURES**

- ∴ One bedroom residence with North exposure
- → 10' floor-to-ceiling windows and sliding glass doors with direct access to 5' deep terrace

#### NORTH





#### MIAMI.MERCEDESBENZPLACES.COM









# Residence 10

#### FLOOR 53-65

- → 1 Bedroom
- ↓ 1 Bathroom
- ✓ Interior: 803 sq ft✓ Terrace: 154 sq ft

#### **FEATURES**

- → One bedroom residence with South exposure
- 4 10' floor-to-ceiling windows and sliding glass doors with direct access to 5' deep wrap-around terraces

#### NORTH







#### MIAMI.MERCEDESBENZPLACES.COM









# Residence 11

#### **FLOORS 32-40**

- → 1 Bedroom
- ↓ 1 Bathroom
- 人 1 Den/Office
- ✓ Interior: 728 sq ft✓ Terrace: 127 sq ft

#### **FEATURES**

- → One bedroom residence with South exposure
- ↓ 10' floor-to-ceiling windows and sliding glass doors with direct access to 5' deep terrace

#### NORTH







#### MIAMI.MERCEDESBENZPLACES.COM









# Residence 03

#### **FLOORS 32-40**

- ↓ Studio
- → 1 Bath