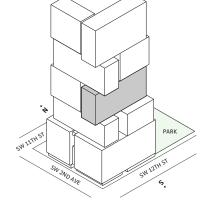

#### **FEATURES**

- ★ Corner one-bedroom residence with panoramic West to North exposure
- with direct access to 5' deep wrap-around terraces

#### NORTH