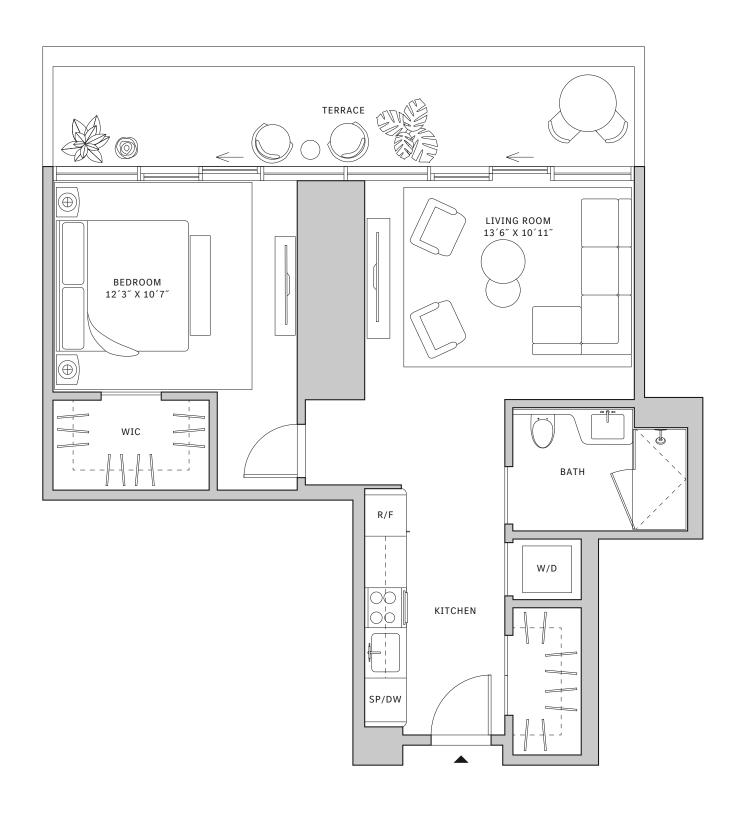

#### **FLOORS 32-40**

- ↓ 1 Bedroom
- → 1 Bathroom
- → 1 Den/Office
- → Private Terrace
- → Terrace: 166 sq ft

#### **FEATURES**

- ∴ One bedroom residence with North exposure
- ↓ 10' floor-to-ceiling windows and sliding glass doors with direct access to 5' deep terrace

#### NORTH