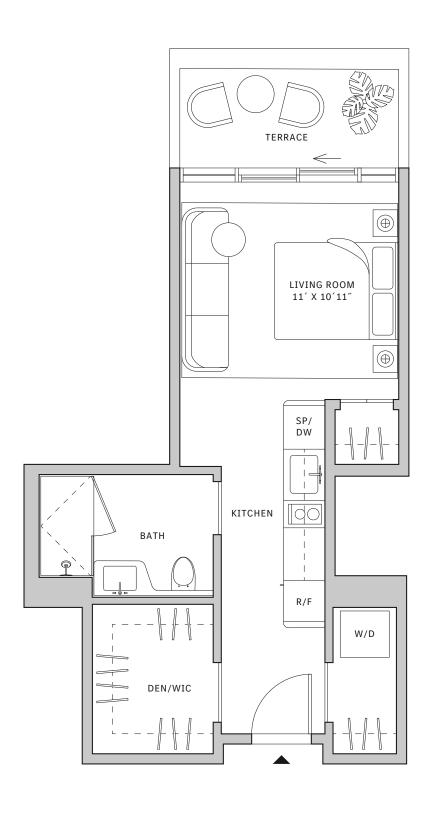

South exposure
- 4 10' floor-to-ceiling windows and sliding glass doors with direct access to 5' deep wrap-around terraces

#### NORTH







#### MIAMI.MERCEDESBENZPLACES.COM









# Residence 11

#### **FLOORS 32-40**

- → 1 Bedroom
- ↓ 1 Bathroom
- 人 1 Den/Office
- ✓ Interior: 728 sq ft✓ Terrace: 127 sq ft

#### **FEATURES**

- → One bedroom residence with South exposure
- ↓ 10' floor-to-ceiling windows and sliding glass doors with direct access to 5' deep terrace

#### NORTH







#### MIAMI.MERCEDESBENZPLACES.COM









# Residence 03

#### **FLOORS 32-40**

- ↓ Studio
- → 1 Bathroom
- → Private Terrace
- → Terrace: 63 sq ft

#### **FEATURES**

- ★ Studio residence with North exposure
- with direct access to 5' deep terrace

#### NORTH







#### MIAMI.MERCEDESBENZPLACES.COM









# Residence 03

#### FLOORS 42-51

- ↓ Studio
- → 1 Bathroom
- → Terrace: 156 sq ft

#### **FEATURES**

- ★ Studio residence with North exposure
- → 10' floor-to-ceiling windows and sliding glass doors with direct access to 5' deep terraces

#### NORTH







#### MIAMI.MERCEDESBENZPLACES.COM









# Residence 06

#### **FLOORS 32-40**

- ↓ Studio
- → 1 Bathroom
- → Terrace: 105 sq ft

#### **FEATURES**

- ★ Studio residence with North exposure
- with direct access to 5' deep terrace

#### NORTH







#### MIAMI.MERCEDESBENZPLACES.COM









# Residence 04

#### **FLOORS 32-40**

- ↓ Studio
- → 1 Bathroom

#### **FEATURES**

- ★ Studio residence with North exposure
- with direct access to 5' deep terrace

#### NORTH







#### MIAMI.MERCEDESBENZPLACES.COM









# Residenc