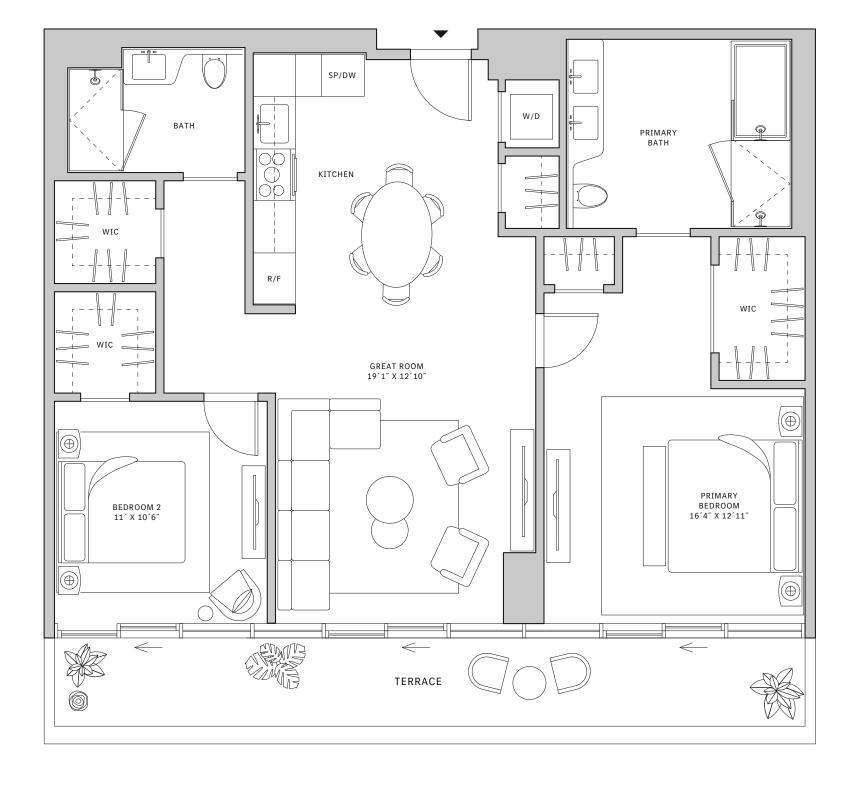

# Residence 02

#### FLOORS 42-51

- → 2 Bedrooms
- → 2 Bathrooms
- ↓ 1 Powder Room↓ Interior: 1,057 sq ft

#### **FEATURES**

- → 10' floor-to-ceiling windows and sliding glass doors with direct access to 5' deep terraces