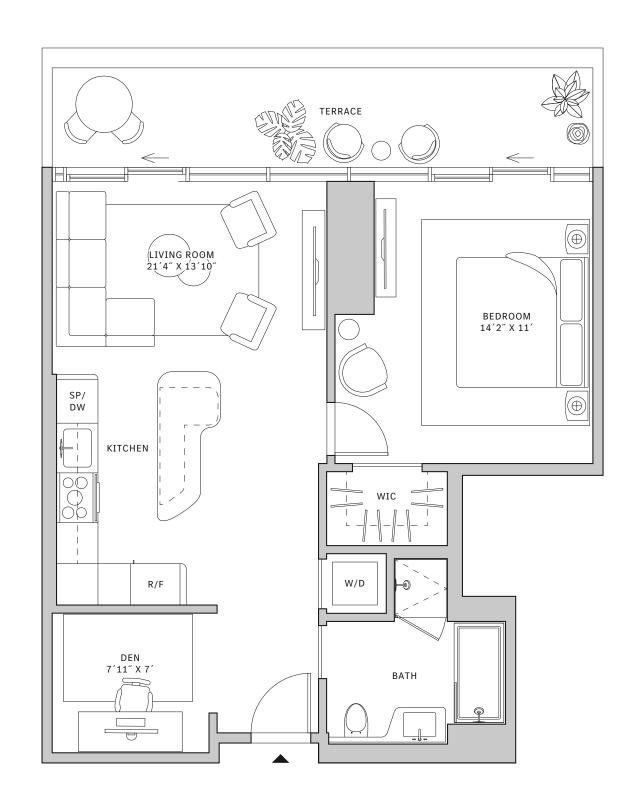

# Residence 11

#### **FLOORS 32-40**

- → 1 Bedroom
- ↓ 1 Bathroom
- 人 1 Den/Office
- ✓ Interior: 728 sq ft✓ Terrace: 127 sq ft

#### **FEATURES**

- → One bedroom residence with South exposure
- ↓ 10' floor-to-ceiling windows and sliding glass doors with direct access to 5' deep terrace