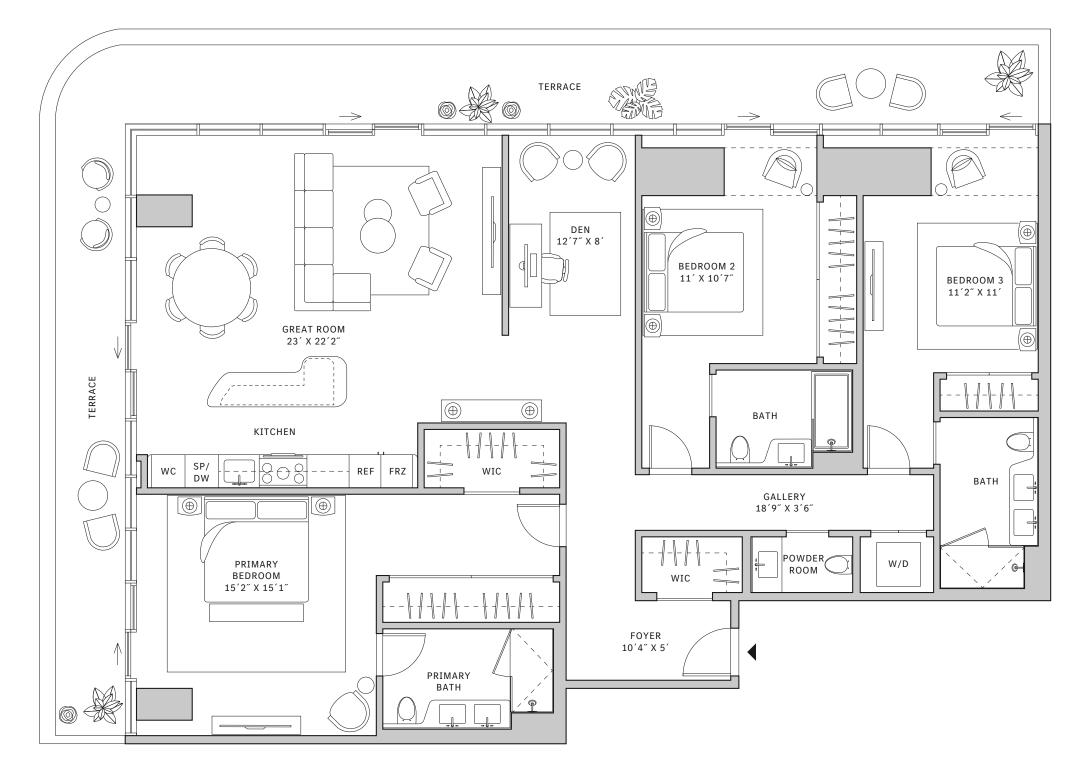

# Residence 01

#### **FLOORS 32-40**

- → 3 Bedrooms
- → 3 Bathrooms
- → 1 Den/Office
- → 1 Powder Room
- → Terrace: 602 sq ft

#### **FEATURES**

- ★ Corner three-bedroom residence with panoramic West to North exposure
- with direct access to 5' deep wrap-around terraces