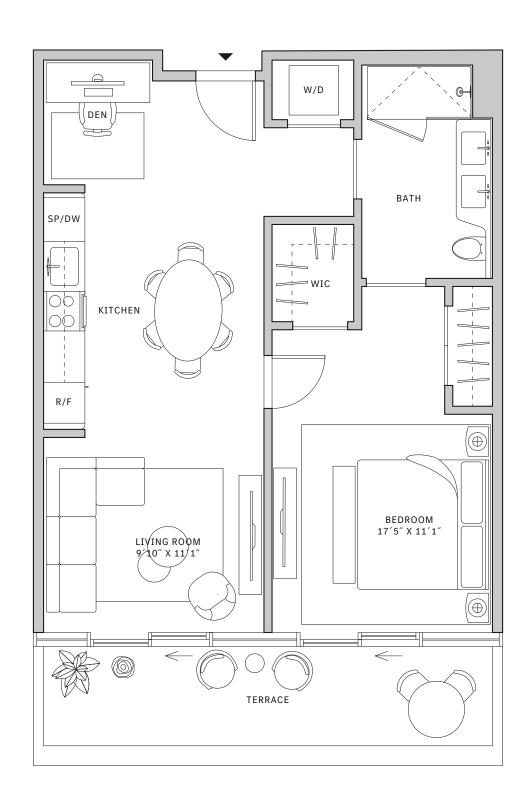

# Residence 01

#### FLOORS 42-51

- → 1 Bedroom
- → 1 Bathroom

#### **FEATURES**

- ★ Corner one-bedroom residence with panoramic West to North exposure
- with direct access to 5' deep wrap-around terraces