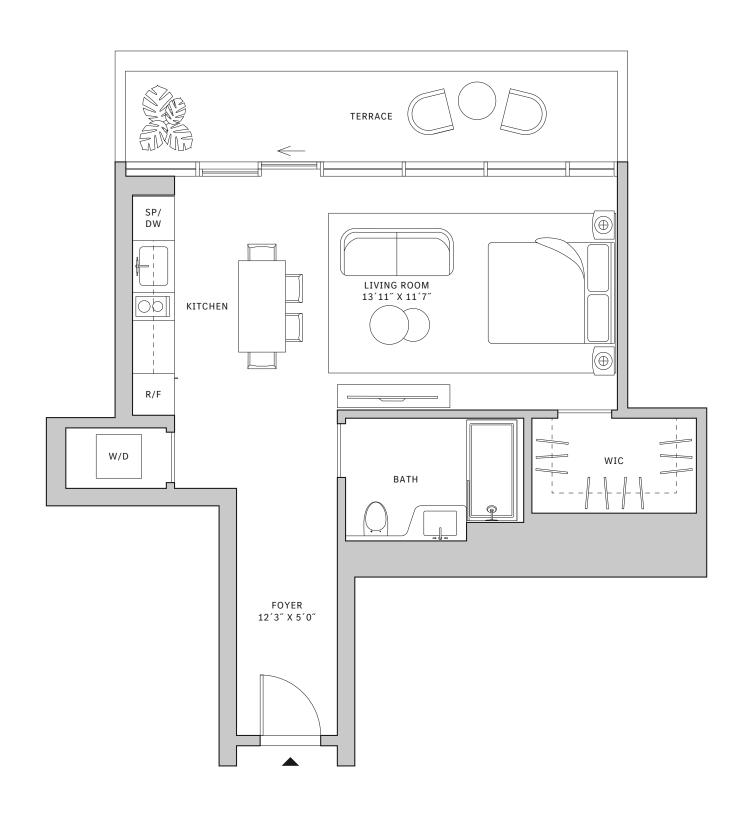

# Residence 01

#### FLOORS 42-51

- → 1 Bedroom
- → 1 Bathroom

#### **FEATURES**

- ★ Corner one-bedroom residence with panoramic West to North exposure
- with direct access to 5' deep wrap-around terraces