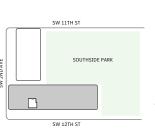

t

#### **FEATURES**

- ∴ One bedroom residence with North exposure
- ↓ 10' floor-to-ceiling windows and sliding glass doors with direct access to 5' deep terrace

#### NORTH

















# Residence 08

#### **FLOORS 32-40**

- → 1 Bedroom
- → 1 Bathroom
- → Terrace: 163 sq ft

#### **FEATURES**

- ∴ One bedroom residence with North exposure
- → 10' floor-to-ceiling windows and sliding glass doors with direct access to 5' deep terrace

#### NORTH





#### MIAMI.MERCEDESBENZPLACES.COM









# Residence 10

#### FLOOR 53-65

- → 1 Bedroom
- ↓ 1 Bathroom
- ✓ Interior: 803 sq ft✓ Terrace: 154 sq ft

#### **FEATURES**

- → One bedroom residence with South exposure
- 4 10' floor-to-ceiling windows and sliding glass doors with direct access to 5' deep wrap-around terraces

#### NORTH







#### MIAMI.MERCEDESBENZPLACES.COM









# Residence 11

#### **FLOORS 32-40**

- → 1 Bedroom
- ↓ 1 Bathroom
- 人 1 Den/Office
- ✓ Interior: 728 sq ft✓ Terrace: 127 sq ft

#### **FEATURES**

- → One bedroom residence with South exposure
- ↓ 10' floor-to-ceiling windows and sliding glass doors with direct access to 5' deep terrace

#### NORTH







#### MIAMI.MERCEDESBENZPLACES.COM









# Residence 03

#### **FLOORS 32-40**

- ↓ Studio
- → 1 Bathroom
- → Private Terrace
- → Terrace: 63 sq ft

#### **FEATURES**

- ★ Studio residence with North exposure
- with direct access to 5' deep terrace

#### NORTH







#### MIAMI.MERCEDESBENZPLACES.COM









# Residence 03

#### FLOORS 42-51

- ↓ Studio
- → 1 Bathroom
- → Terrace: 156 sq ft

#### **FEATURES**

- ★ Studio residence with N