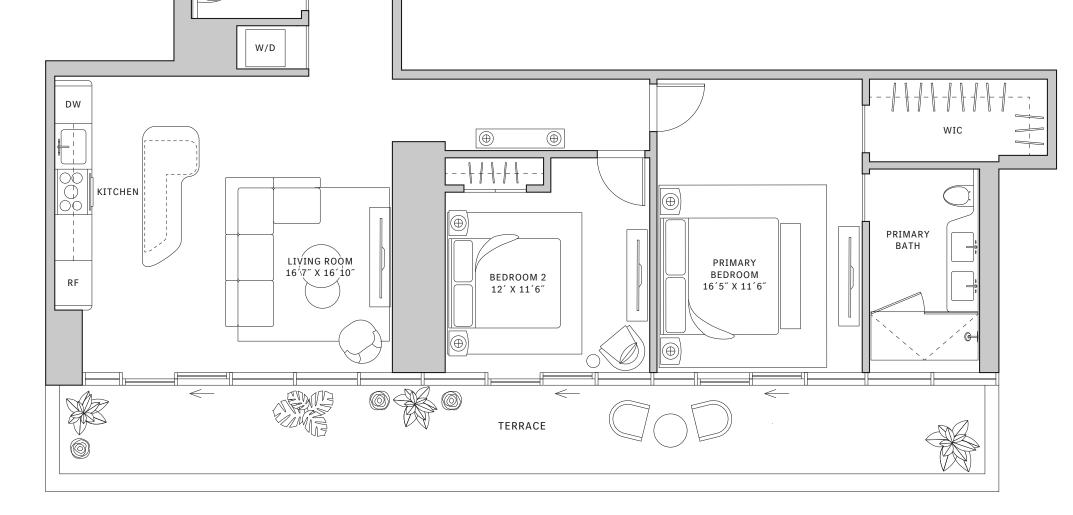

# Residence 04

#### FLOORS 42-51

- → 2 Bedroom
- → 2 Bathroom

- → Terrace: 445 sq ft

#### **FEATURES**

NORTH

- ★ Corner two-bedroom residence with panoramic East to North exposure
- with direct access to 5' deep wrap-around terraces

TERRACE

#### MIAMI.MERCEDESBENZPLACES.COM

**Developed by JDS DEVELOPMENT GROUP Exclusive Sales & Marketing by SERHANT. NEW DEVELOPMENT.** 

BEDROOM 2