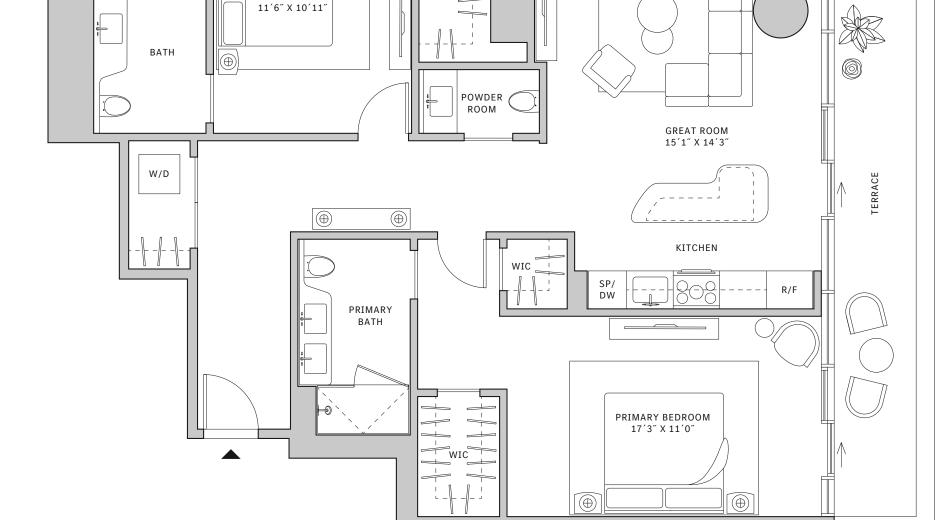

# Residence 04

#### FLOORS 42-51

- → 2 Bedroom
- → 2 Bathroom

- → Terrace: 445 sq ft

#### **FEATURES**

NORTH

- ★ Corner two-bedroom residence with panoramic East to North exposure
- with direct access to 5' deep wrap-around terraces

TERRACE

#### MIAMI.MERCEDESBENZPLACES.COM

**Developed by JDS DEVELOPMENT GROUP Exclusive Sales & Marketing by SERHANT. NEW DEVELOPMENT.** 

BEDROOM 2