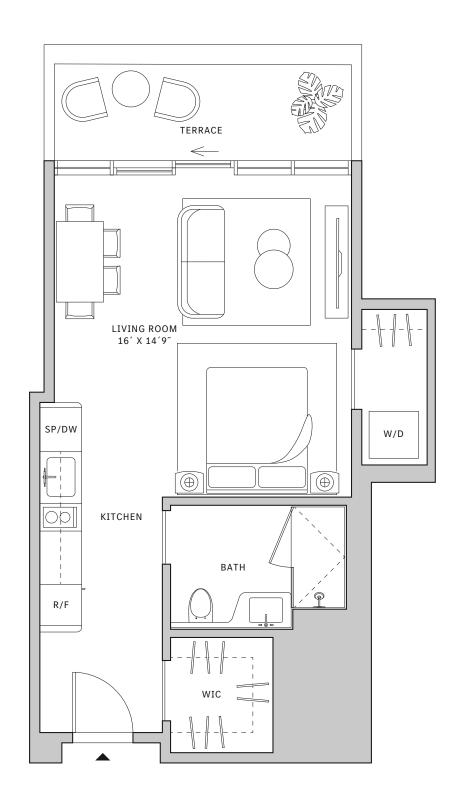

# Residence 01

#### FLOORS 42-51

- → 1 Bedroom
- → 1 Bathroom

#### **FEATURES**

- ★ Corner one-bedroom residence with panoramic West to North exposure
- with direct access to 5' deep wrap-around terraces