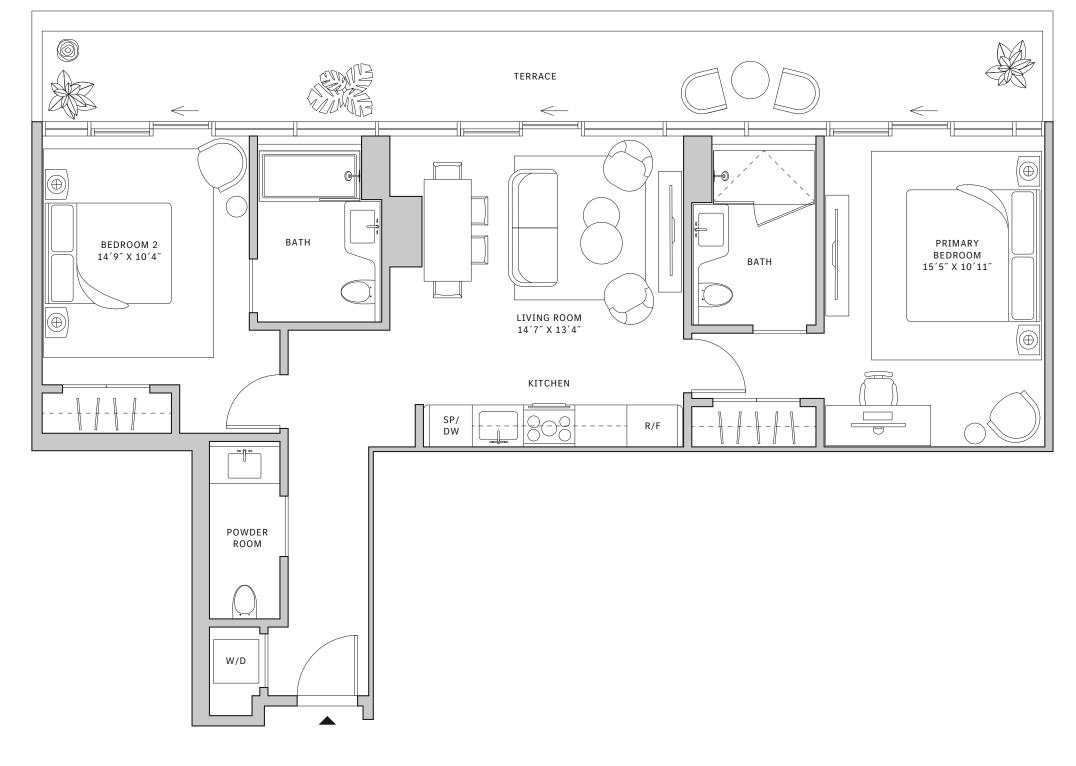

# Residence 04

#### FLOORS 42-51

- → 2 Bedroom
- → 2 Bathroom

- → Terrace: 445 sq ft

#### **FEATURES**

NORTH

- ★ Corner two-bedroom residence with panoramic East to North exposure
- with direct access to 5' deep wrap-around terraces

TERRACE

#### MIAMI.MERCEDESBENZPLACES.COM

**Developed by JDS DEVELOPMENT GROUP Exclusive Sales & Marketing by SERHANT. NEW DEVELOPMENT.** 

BEDROOM 2