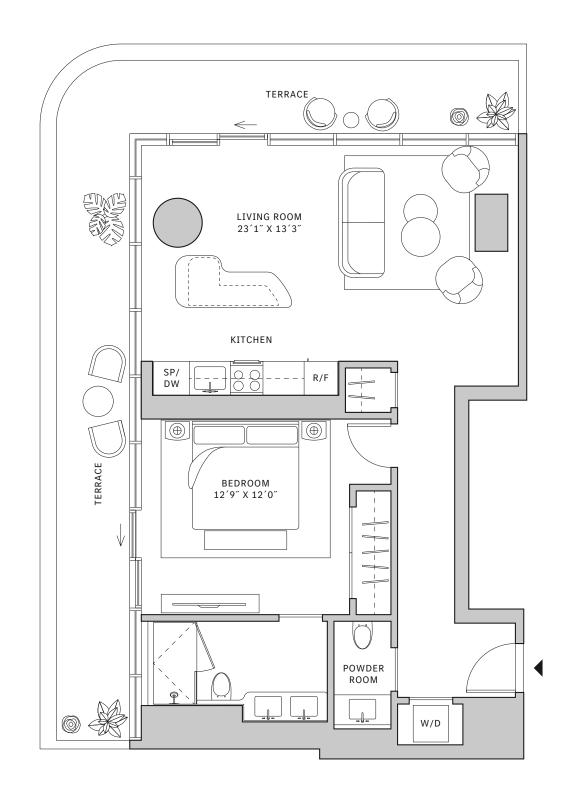

# Residence 01

#### FLOORS 42-51

- → 1 Bedroom
- → 1 Bathroom

#### **FEATURES**

- ★ Corner one-bedroom residence with panoramic West to North exposure
- with direct access to 5' deep wrap-around terraces