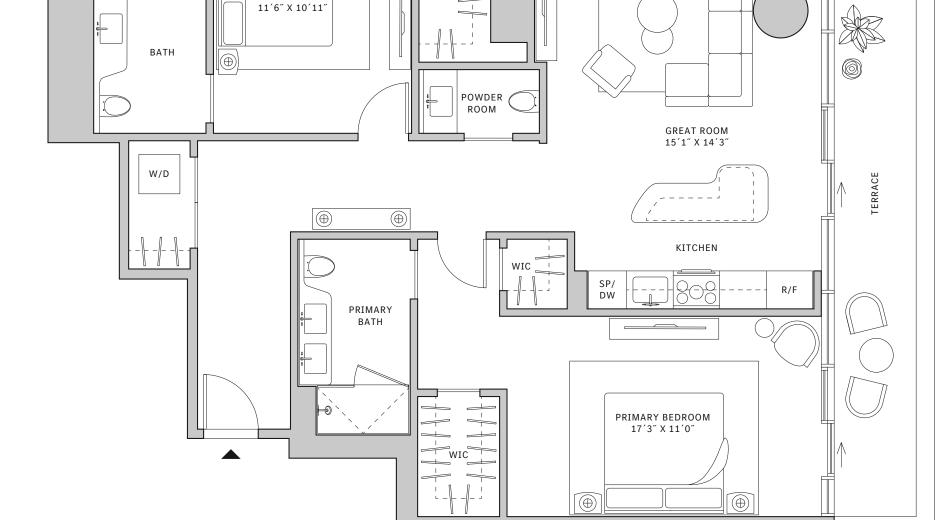

# Residence 02

#### FLOORS 42-51

- → 2 Bedrooms
- → 2 Bathrooms
- ↓ 1 Powder Room↓ Interior: 1,057 sq ft

#### **FEATURES**

- → 10' floor-to-ceiling windows and sliding glass doors with direct access to 5' deep terraces