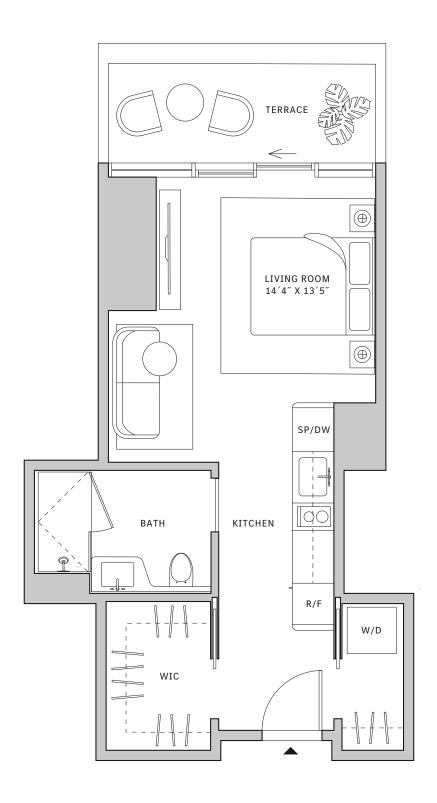

# Residence 02

#### FLOORS 42-51

- → 2 Bedrooms
- → 2 Bathrooms
- ↓ 1 Powder Room↓ Interior: 1,057 sq ft

#### **FEATURES**

- → 10' floor-to-ceiling windows and sliding glass doors with direct access to 5' deep terraces