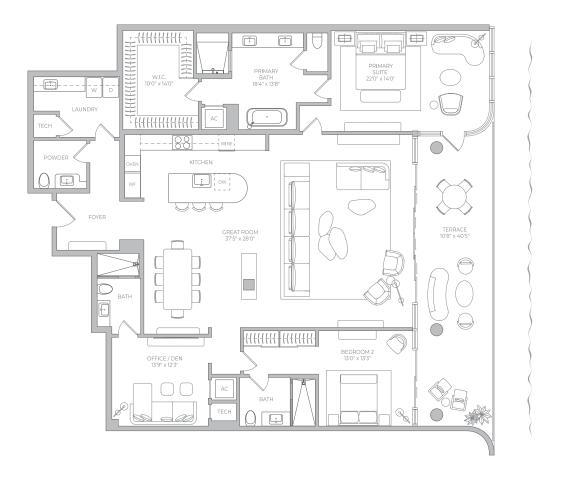

### Residence E

Levels 2-9

2 Bedrooms + Office/Den

2 Bathrooms

Powder Room

Biscayne Bay Views