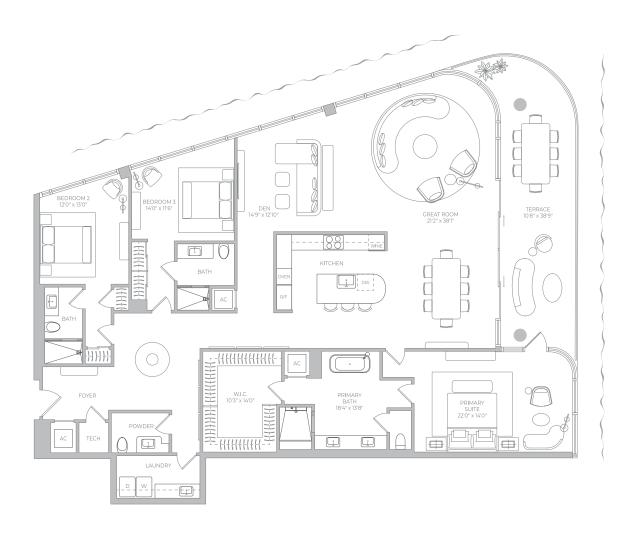

ce/Den

2 Bathrooms

Powder Room





Biscayne Bay Views









### Residence D

Levels 2-9

3 Bedrooms + Office/Den

3 Bathrooms

Powder Room













### Residence C

Levels 2-9

4 Bedrooms + Office/Den

4 Bathrooms

Powder Room













### Residence B

Levels 2-9

2 Bedrooms + Office/Den

3 Bathrooms

Powder Room













#### Residence A

Levels 2-9

3 Bedrooms + Den

3 Bathrooms

Powder Room













## Penthouse 4 Level 10

4 Bedrooms + Office/Den

4 Bathrooms

Powder Room













# Penthouse 3 Level 10

4 Bedrooms + Office/Den

4 Bathrooms

Powder Room









Douglas Elliman

Development Marketing



## Penthouse 2 Level 10

2 Bedrooms + Office/Den

3 Bathrooms

Powder Room













## Penthouse 1 Level 10

3 Bedrooms + Den

3 Bathrooms

Powder Room