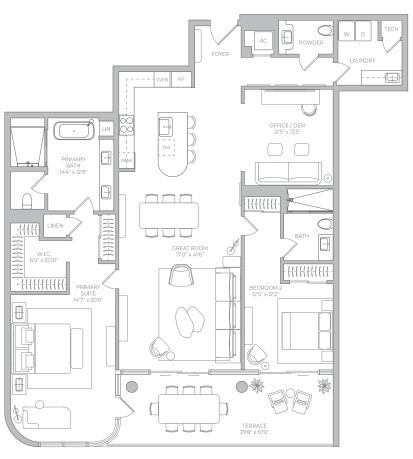

### Residence E

Levels 2-9

2 Bedrooms + Office/Den

2 Bathrooms

Powder Room

Biscayne Bay Views