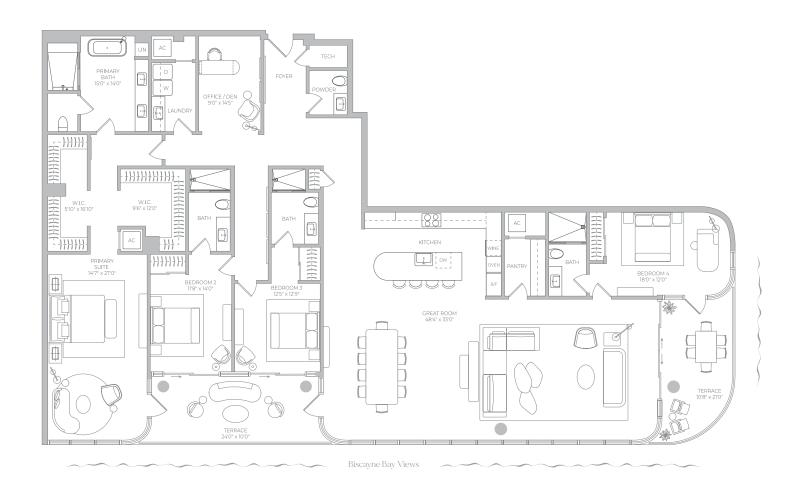

sup> Total  $3,755 f^2$ 348.85 m<sup>2</sup> PRIMARY SUITE 15'6" x 25'0 KITCHEN Biscayne Bay

Biscayne Bay Views





Douglas Elliman

 Development Marketing



### Residence E

Levels 2-9

2 Bedrooms + Office/Den

2 Bathrooms

Powder Room





Biscayne Bay Views









### Residence D

Levels 2-9

3 Bedrooms + Office/Den

3 Bathrooms

Powder Room













### Residence C

Levels 2-9

4 Bedrooms + Office/Den

4 Bathrooms

Powder Room













### Residence B

Levels 2-9

2 Bedrooms + Office/Den

3 Bathrooms

Powder Room













#### Residence A

Levels 2-9

3 Bedrooms + Den

3 Bathrooms

Powder Room













## Penthouse 4 Level 10

4 Bedrooms + Office/Den

4 Bathrooms

Powder Room













# Penthouse 3 Level 10

4 Bedrooms + Office/Den

4 Bathrooms

Powder Room









Douglas Elliman

Development Marketing



## Penthouse 2 Level 10

2 Bedrooms + Office/Den

3 Bathrooms

Powder Room













## Penthouse 1 Level 10

3 Bedrooms + Den

3 Bathrooms

Powder Room