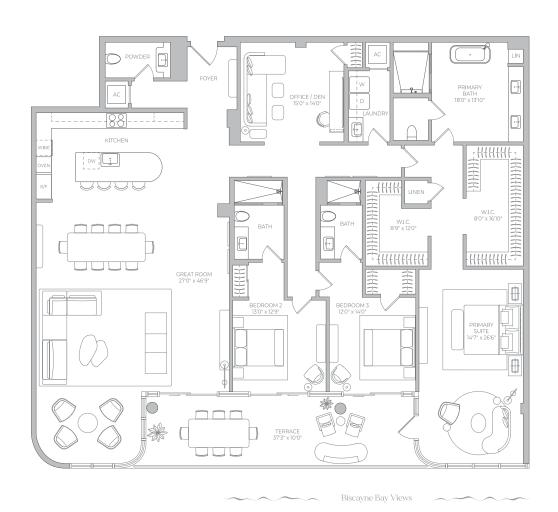

#### Residence F Levels 2-9

3 Bedrooms + Office/Den

3 Bathrooms

Powder Room

 $3,292 \, f^2$ 305.84 m<sup>2</sup> Interior Terrace 463 f<sup>2</sup> 43.01 m<sup>2</sup> Total  $3,755 f^2$ 348.85 m<sup>2</sup> PRIMARY SUITE 15'6" x 25'0 KITCHEN Biscayne Bay