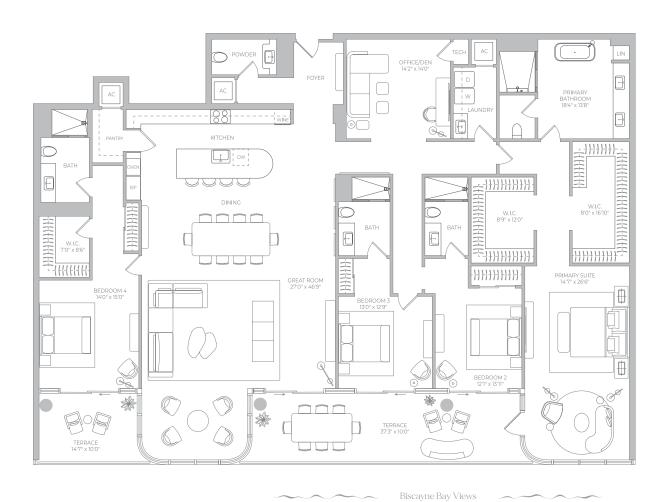

$3,292 \, f^2$ 305.84 m<sup>2</sup> Interior Terrace 463 f<sup>2</sup> 43.01 m<sup>2</sup> Total  $3,755 f^2$ 348.85 m<sup>2</sup> PRIMARY SUITE 15'6" x 25'0 KITCHEN Biscayne Bay

Biscayne Bay Views





Douglas Elliman

 Development Marketing



### Residence E

Levels 2-9

2 Bedrooms + Office/Den

2 Bathrooms

Powder Room





Biscayne Bay Views









### Residence D

Levels 2-9

3 Bedrooms + Office/Den

3 Bathrooms

Powder Room













### Residence C

Levels 2-9

4 Bedrooms + Office/Den

4 Bathrooms

Powder Room













### Residence B

Levels 2-9

2 Bedrooms + Office/Den

3 Bathrooms

Powder Room













#### Residence A

Levels 2-9

3 Bedrooms + Den

3 Bathrooms

Powder Room













## Penthouse 4 Level 10

4 Bedrooms + Office/Den

4 Bathrooms

Powder Room













# Penthouse 3 Level 10

4 Bedrooms + Office/Den

4 Bathrooms

Powder Room









Douglas Elliman

Development Marketing



## Penthouse 2 Level 10

2 Bedrooms + Office/Den

3 Bathrooms

Powder Room













## Penthouse 1 Level 10

3 Bedrooms + Den

3 Bathrooms

Powder Room