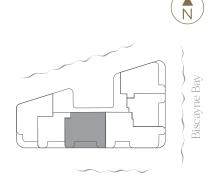

#### Residence F Levels 2-9

3 Bedrooms + Office/Den

3 Bathrooms

Powder Room

 $3,292 \, f^2$ 305.84 m<sup>2</sup> Interior Terrace 463 f<sup>2</sup> 43.01 m<sup>2</sup> Total  $3,755 f^2$ 348.85 m<sup>2</sup> PRIMARY SUITE 15'6" x 25'0 KITCHEN Biscayne Bay