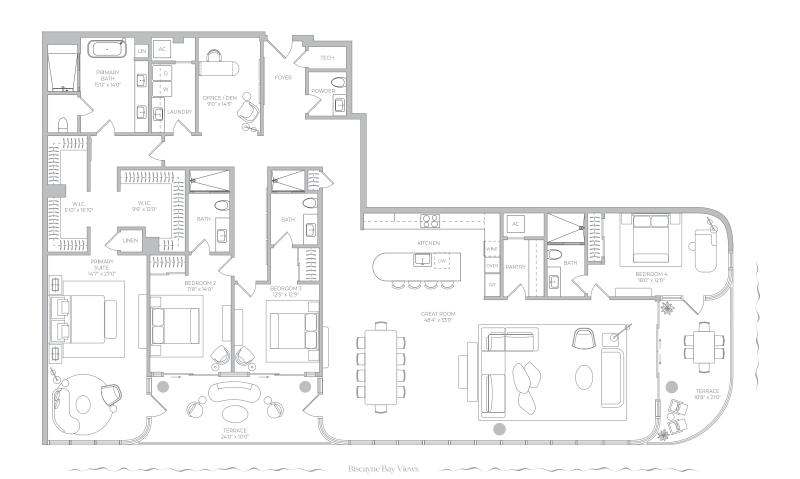

#### Residence F Levels 2-9

3 Bedrooms + Office/Den

3 Bathrooms

Powder Room

 $3,292 \, f^2$ 305.84 m<sup>2</sup> Interior Terrace 463 f<sup>2</sup> 43.01 m<sup>2</sup> Total  $3,755 f^2$ 348.85 m<sup>2</sup> PRIMARY SUITE 15'6" x 25'0 KITCHEN Biscayne Bay

Biscayne Bay Views





Douglas Elliman

 Development Marketing



### Residence E

Levels 2-9

2 Bedrooms + Office/Den

2 Bathrooms

Powder Room





Biscayne Bay Views









### Residence D

Levels 2-9

3 Bedrooms + Office/Den

3 Bathrooms

Powder Room













### Residence C

Levels 2-9

4 Bedrooms + Office/Den

4 Bathrooms

Powder Room













### Residence B

Levels 2-9

2 Bedrooms + Office/Den

3 Bathrooms

Powder Room













#### Residence A

Levels 2-9

3 Bedrooms + Den

3 Bathrooms

Powder Room













## Penthouse 4 Level 10

4 Bedrooms + Office/Den

4 Bathrooms

Powder Room













# Penthouse 3 Level 10

4 Bedrooms + Office/Den

4 Bathrooms

Powder Room









Douglas Elliman

Development Marketing



## Penthouse 2 Level 10

2 Bedrooms + Office/Den

3 Bathrooms

Powder Room













## Penthouse 1 Level 10

3 Bedrooms + Den

3 Bathrooms

Powder Room