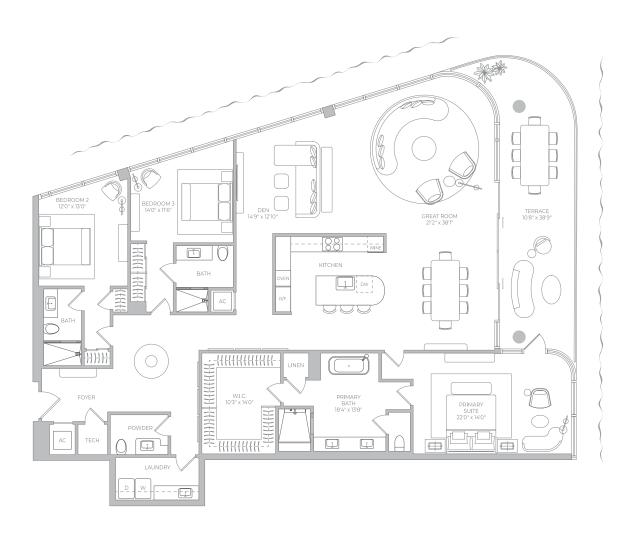

#### Residence F Levels 2-9

3 Bedrooms + Office/Den

3 Bathrooms

Powder Room

 $3,292 \, f^2$ 305.84 m<sup>2</sup> Interior Terrace 463 f<sup>2</sup> 43.01 m<sup>2</sup> Total  $3,755 f^2$ 348.85 m<sup>2</sup> PRIMARY SUITE 15'6" x 25'0 KITCHEN Biscayne Bay

Biscayne Bay Views





Douglas Elliman

 Development Marketing



### Residence E

Levels 2-9

2 Bedrooms + Office/Den

2 Bathrooms

Powder Room





Biscayne Bay Views









### Residence D

Levels 2-9

3 Bedrooms + Office/Den

3 Bathrooms

Powder Room













### Residence C

Levels 2-9

4 Bedrooms + Office/Den

4 Bathrooms

Powder Room













### Residence B

Levels 2-9

2 Bedrooms + Office/Den

3 Bathrooms

Powder Room













#### Residence A

Levels 2-9

3 Bedrooms + Den

3 Bathrooms

Powder Room













## Penthouse 4 Level 10

4 Bedrooms + Office/Den

4 Bathrooms

Powder Room













# Penthouse 3 Level 10

4 Bedrooms + Office/Den

4 Bathrooms

Powder Room









Douglas Elliman

Development Marketing



## Penthouse 2 Level 10

2 Bedrooms + Office/Den

3 Bathrooms

Powder Room













## Penthouse 1 Level 10

3 Bedrooms + Den

3 Bathrooms

Powder Room